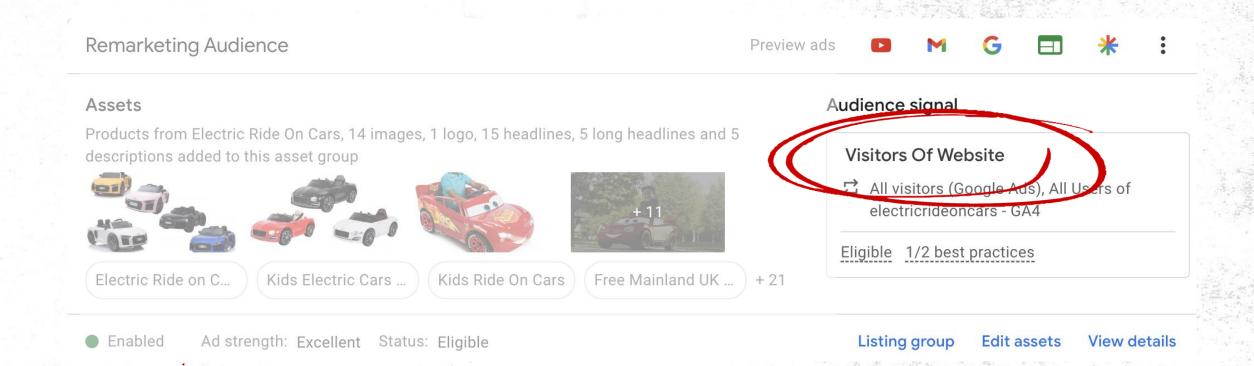

# Secret two ADDIENCE SIGNALS

#### What are audience signals?

Input audiences we know

Automation then finds the best converting people

# They do not work as audience targets.