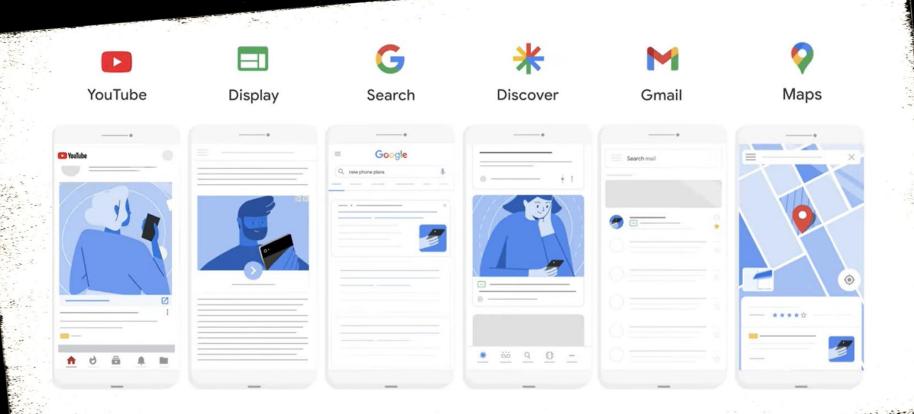

#### Performance Max

- Goal-based campaign
- Works across all Google Ad channels
- Uses Google's automation capabilities
- Drives better performance