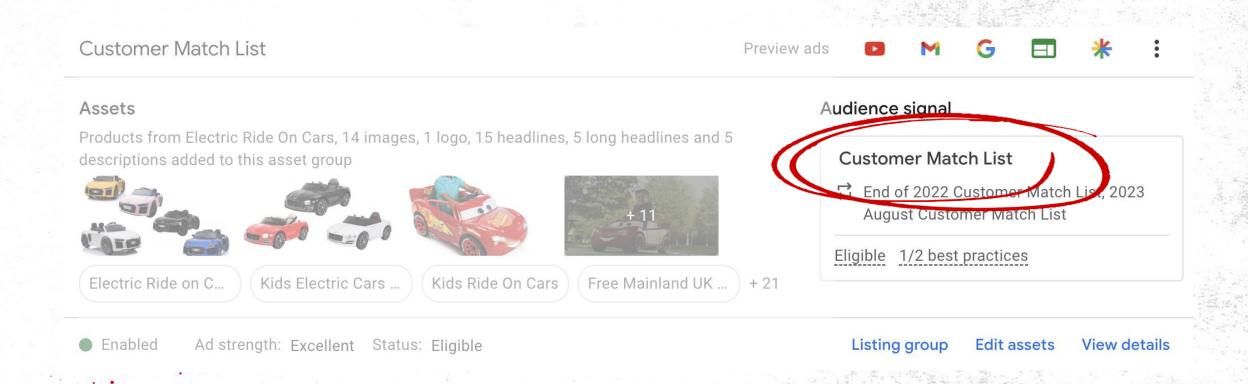

# Secret two ADDIENCE SIGNALS

#### What are audience signals?

Input audiences we know

Automation then finds the best converting people

# They do not work as audience targets.