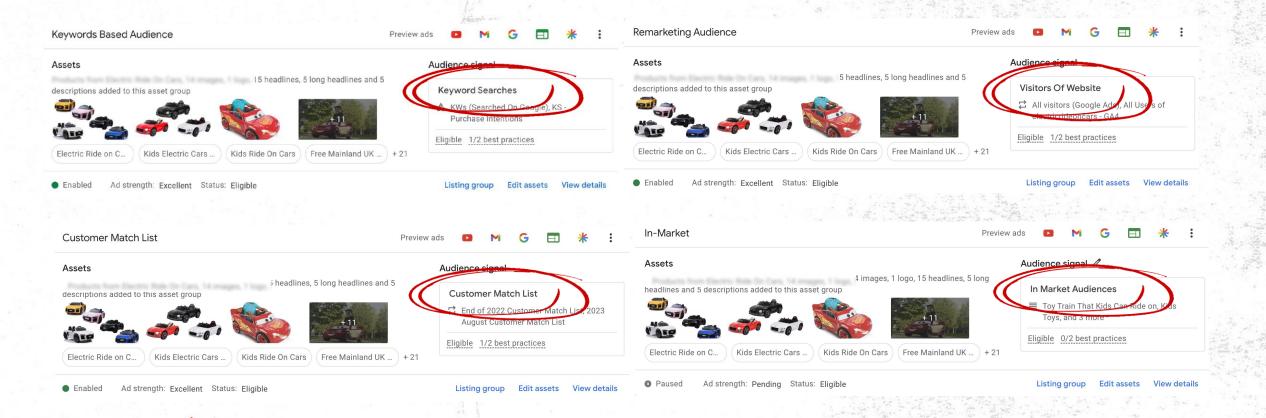

# Secret two ADDIENCE SIGNALS

#### What are audience signals?

Input audiences we know

Automation then finds the best converting people

# They do not work as audience targets.

## You can now GET DATA NOIGHTS

|  | • | Asset ↑                    | Status   | Clicks | Conversions | Conv. value | Cost      | Ad strength | Assets                                                                                                                                                   | Audience signal             |
|--|---|----------------------------|----------|--------|-------------|-------------|-----------|-------------|----------------------------------------------------------------------------------------------------------------------------------------------------------|-----------------------------|
|  | • | Customer Match List        | Eligible | 1,307  | 291.28      | 4,971.99    | £425.96   | Pending     | Products from Electric Ride On Electric Ride on Cars +14 more The UK's Best Range +4 mo Free Shipping, Long +4 mo View asset details View listing groups | e Customer Match List       |
|  | • | Keywords Based<br>Audience | Eligible | 779    | 179.38      | 23,694.45   | £1,047.79 | Pending     | Products from Electric Ride O Electric Ride on Cars +14 mor The UK's Best Range +4 mor Free Shipping, Long +4 mor View asset details View listing groups | e<br>re In Market Audiences |
|  | • | In-Market day              | Eligible | 433    | 180.41      | 18.144.30   | £1,549.49 | Pending     | Products from Electric Ride O Electric Ride on Cars +14 mor The UK's Best Range +4 mor Free Shipping, Long +4 mor View asset details View listing groups | e<br>re Keyword Searches    |
|  | • | Remarketing Audience       | Eligible | 1,458  | 173.02      | 6,753.53    | £1,153.67 | Pending     | Products from Electric Ride O Electric Ride on Cars +14 mor The UK's Best Range +4 mor Free Shipping, Long +4 mor View asset details View listing groups | re Visitors Of Website re   |