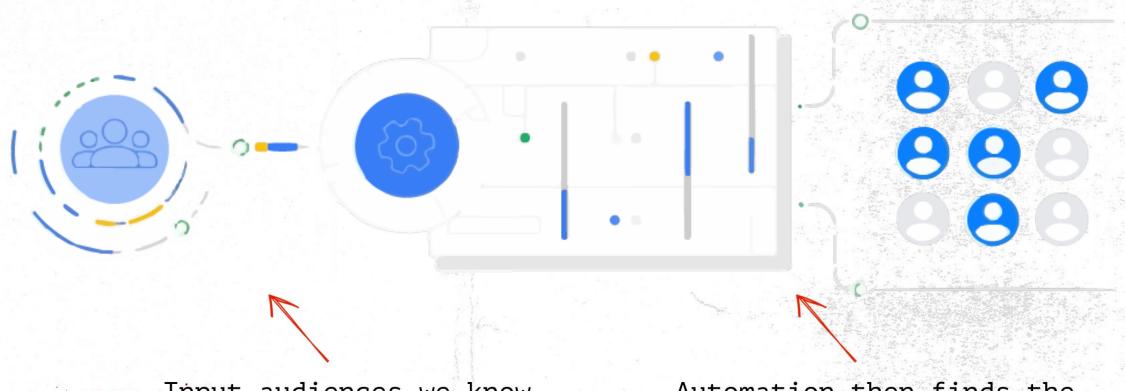

#### What are audience signals?

Input audiences we know

Automation then finds the best converting people