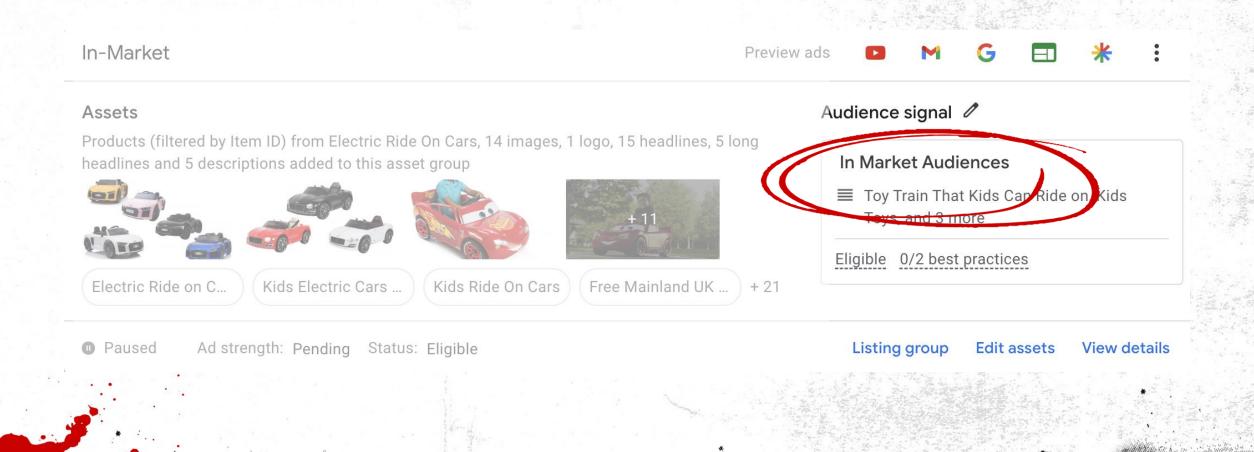

# Secret two ADDIENCE SIGNALS

#### What are audience signals?

Input audiences we know

Automation then finds the best converting people

# They do not work as audience targets.