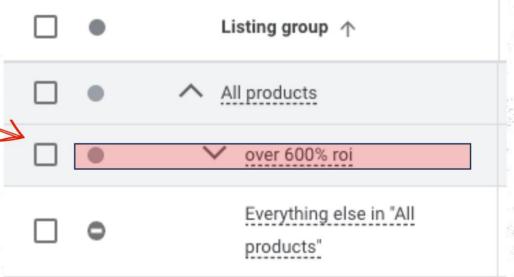

# Product range segmentation

- X Bestseller groups
- Low margin groups
- X High margin groups
- × Product brands
- X Product categories

## Label your Products

• Step 1: Open Merchant

• Step 2: Create custom label

| Final attributes |                                                               |  |  |  |
|------------------|---------------------------------------------------------------|--|--|--|
| title            | DexShell CoolVent Waterproof Socks - Black/Blue N             |  |  |  |
| id               | 31326605738029                                                |  |  |  |
| price            | £34.00                                                        |  |  |  |
| sale price       | £24.00                                                        |  |  |  |
| availability     | in stock                                                      |  |  |  |
| condition        | new                                                           |  |  |  |
| ads redirect     |                                                               |  |  |  |
| age group        | adult                                                         |  |  |  |
| brand            | DexShell                                                      |  |  |  |
| color            | Black                                                         |  |  |  |
| custom label 1   | Mens > Socks                                                  |  |  |  |
| custom label 4   | Smart Shopping - ROI Over 6x                                  |  |  |  |
| description      | Anti bacterial moisture transfer performance inner N<br>DS628 |  |  |  |

### Automated product CAMPAIGNS

Step 1: Add a listing group

Step 2: Break down by label