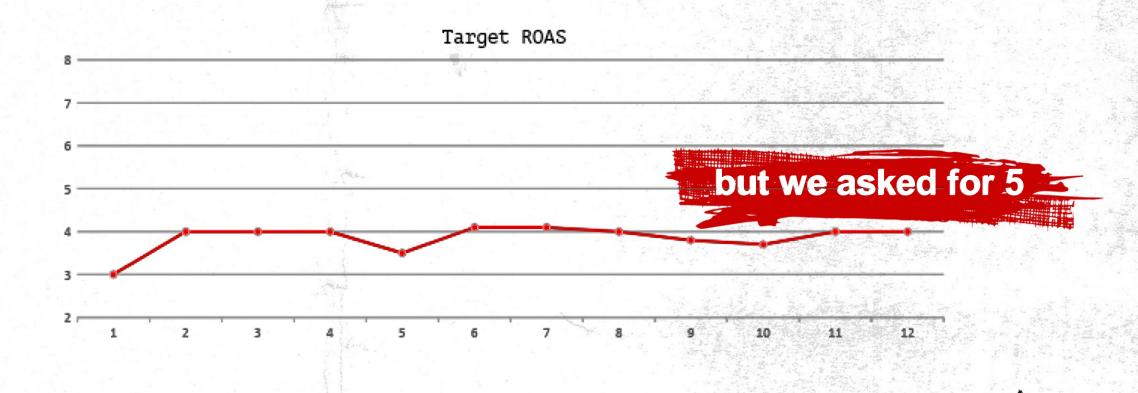

# Target ROAS BD STRATEGE

Bidding Maximise conversion value

✓ Set a target return on ad spend (optional)

Target ROAS ③

500%

Change bid strategy ③

Cancel Save

#### Setting target ROAS to 5