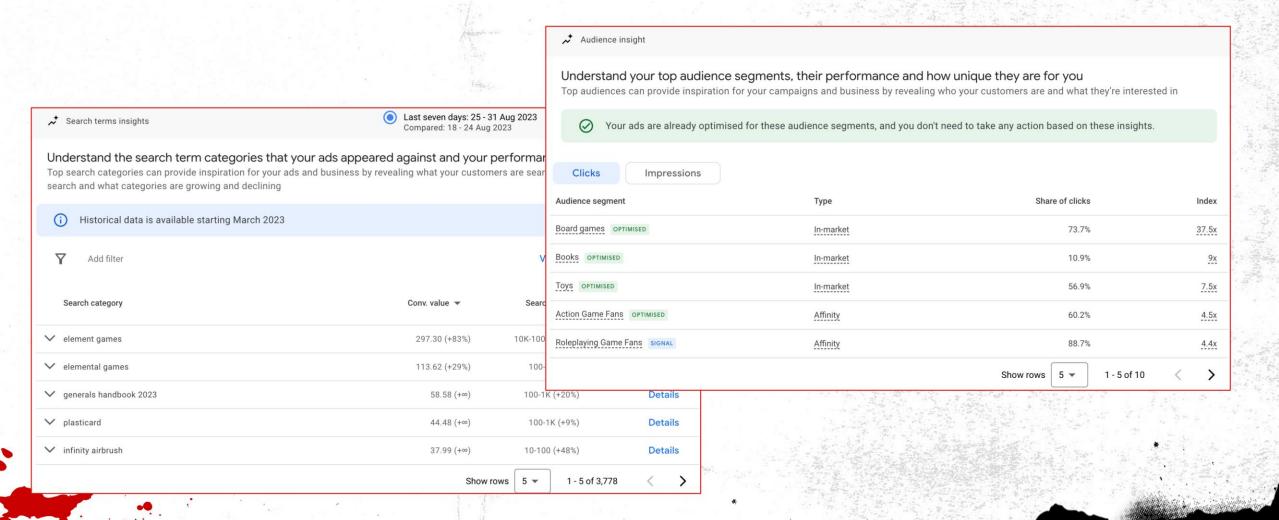

# Secret two ADDIENCE SIGNALS

#### What are audience signals?

Input audiences we know

Automation then finds the best converting people

# They do not work as audience targets.

## You can now GET DATA NOIGHTS

|  | • | Asset ↑                    | Status   | Clicks | Conversions | Conv. value | Cost      | Ad strength | Assets                                                                                                                                                   | Audience signal             |
|--|---|----------------------------|----------|--------|-------------|-------------|-----------|-------------|----------------------------------------------------------------------------------------------------------------------------------------------------------|-----------------------------|
|  | • | Customer Match List        | Eligible | 1,307  | 291.28      | 4,971.99    | £425.96   | Pending     | Products from Electric Ride On Electric Ride on Cars +14 more The UK's Best Range +4 mo Free Shipping, Long +4 mo View asset details View listing groups | e Customer Match List       |
|  | • | Keywords Based<br>Audience | Eligible | 779    | 179.38      | 23,694.45   | £1,047.79 | Pending     | Products from Electric Ride O Electric Ride on Cars +14 mor The UK's Best Range +4 mor Free Shipping, Long +4 mor View asset details View listing groups | e<br>re In Market Audiences |
|  | • | In-Market day              | Eligible | 433    | 180.41      | 18.144.30   | £1,549.49 | Pending     | Products from Electric Ride O Electric Ride on Cars +14 mor The UK's Best Range +4 mor Free Shipping, Long +4 mor View asset details View listing groups | e<br>re Keyword Searches    |
|  | • | Remarketing Audience       | Eligible | 1,458  | 173.02      | 6,753.53    | £1,153.67 | Pending     | Products from Electric Ride O Electric Ride on Cars +14 mor The UK's Best Range +4 mor Free Shipping, Long +4 mor View asset details View listing groups | re Visitors Of Website re   |