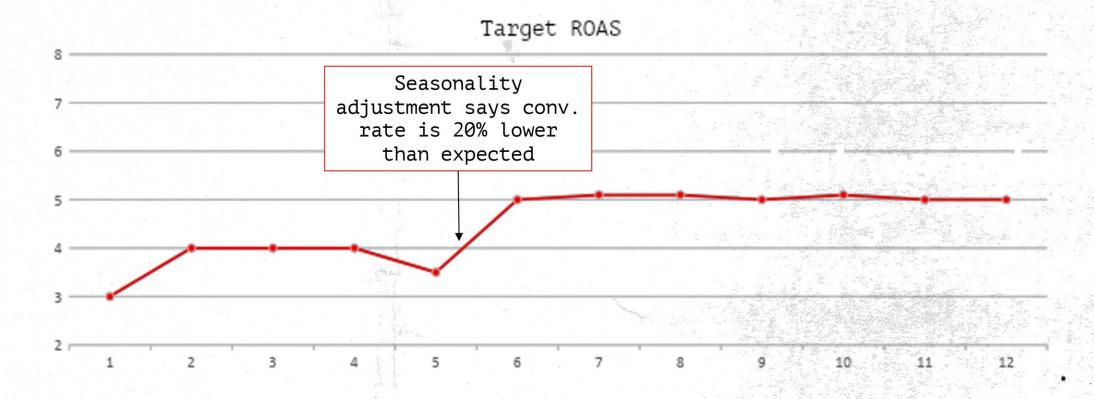

ng +4 mor View asset details View listing groups | e<br>re Keyword Searches    |
|  | • | Remarketing Audience       | Eligible | 1,458  | 173.02      | 6,753.53    | £1,153.67 | Pending     | Products from Electric Ride O Electric Ride on Cars +14 mor The UK's Best Range +4 mor Free Shipping, Long +4 mor View asset details View listing groups | re Visitors Of Website re   |



# Secret three SEASONALITY ADJUSTMENTS



#### Where to find it in 5005 t ads





### Google's desire to AUTOMATE





# Target ROAS BD STRATEGE

Bidding Maximise conversion value

✓ Set a target return on ad spend (optional)

Target ROAS ③

500%

Change bid strategy ③

Cancel Save

#### Setting target ROAS to 5



# Let's get down to LEVEL?







### Telling the back-end algorithm



#### **Reacts immediately**



#### Let's RECAP

#### Problems

- 1. Loss of visibility
- Sneaky assets
   No negative keywords

#### Secret tips

- 1. Search vs. Shopping
- 2. Audience signals
- 3. Seasonality adjustments