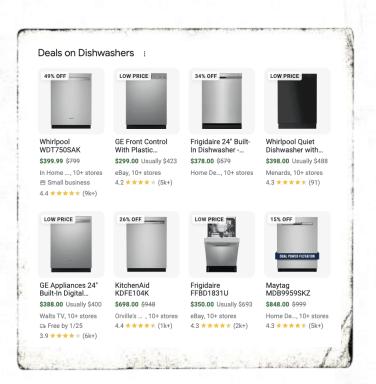

70 Men's Shoe. Nike.com GB

https://www.nike.com/gb/t/air-max-270-shoe-ntl0RF ▼

★★★★ Rating: 4 - 45 reviews

Find the Nike Air Max 270 Men's Shoe at Nike.com. Free delivery and returns.

## Nike Air Max 270 SE Women's Shoe. Nike.com GB

https://www.nike.com/gb/t/air-max-270-se-shoe-QtJSDr ▼

★★★★ Rating: 4 - 5 reviews - £124.95 - In stock

Find the Nike Air Max 270 SE Women's Shoe at Nike.com. Free delivery and returns.

## Nike Air Max 270 - JD Sports

https://www.jdsports.co.uk/collection/nike-air-max-270/ ▼

★★★★★ Rating: 5 - 1 vote

With a 180° visible air bubble, explore **Nike Air Max 270** online at JD Sports, including the latest Air Max 270 Flyknit models.

Nike Air Max 270 · Nike Air Max 270 Junior · Kid's Nike Air Max 270 · Women

## Product grids

# Product grids: examples







# Product grids:

| Search Appearance | ↓ Clicks<br>Last 3 months (2024) | Clicks<br>Last 3 months (2023) | Clicks<br>Difference | Impressions<br>Last 3 months (2024) | Impressions<br>Last 3 months (2023) | Impressions<br>Difference | CTR<br>Last 3 months (2024) | CTR<br>Last 3 months (2023) | CTR<br>Difference |
|-------------------|----------------------------------|--------------------------------|----------------------|-------------------------------------|-------------------------------------|---------------------------|-----------------------------|-----------------------------|-------------------|
| Product snippets  | 2,616                            | 0                              | 2,616                | 166,625                             | 0