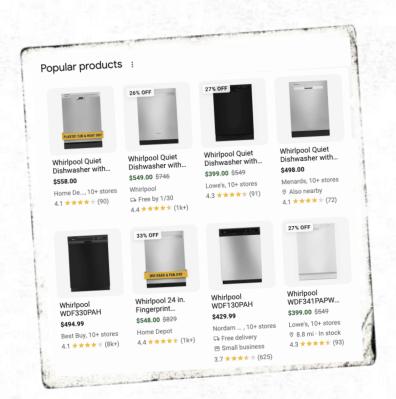

270 Men's Shoe. Nike.com GB

https://www.nike.com/gb/t/air-max-270-shoe-ntl0RF ▼

★★★★ Rating: 4 - 45 reviews

Find the Nike Air Max 270 Men's Shoe at Nike.com. Free delivery and returns.

## Nike Air Max 270 SE Women's Shoe. Nike.com GB

https://www.nike.com/gb/t/air-max-270-se-shoe-QtJSDr ▼

★★★★ Rating: 4 - 5 reviews - £124.95 - In stock

Find the Nike Air Max 270 SE Women's Shoe at Nike.com. Free delivery and returns.

## Nike Air Max 270 - JD Sports

https://www.jdsports.co.uk/collection/nike-air-max-270/ ▼

★★★★★ Rating: 5 - 1 vote

With a 180° visible air bubble, explore **Nike Air Max 270** online at JD Sports, including the latest Air Max 270 Flyknit models.

Nike Air Max 270 · Nike Air Max 270 Junior · Kid's Nike Air Max 270 · Women

## Product grids

# Product grids: examples







# Product grids:

| Search Appearance | ↓ Clicks<br>Last 3 months (2024) | Clicks<br>Last 3 months (2023) | Clicks<br>Difference | Impressions<br>Last 3 months (2024) | Impressions<br>Last 3 months (2023) | Impressions<br>Difference | CTR<br>Last 3 months (2024) | CTR<br>Last 3 months (2023) | CTR<br>Difference |
|-------------------|----------------------------------|--------------------------------|----------------------|-------------------------------------|-------------------------------------|---------------------------|-----------------------------|-----------------------------|-------------------|
| Product snippets  | 2,616                            | 0                              | 2,616                | 166,625                             | 0