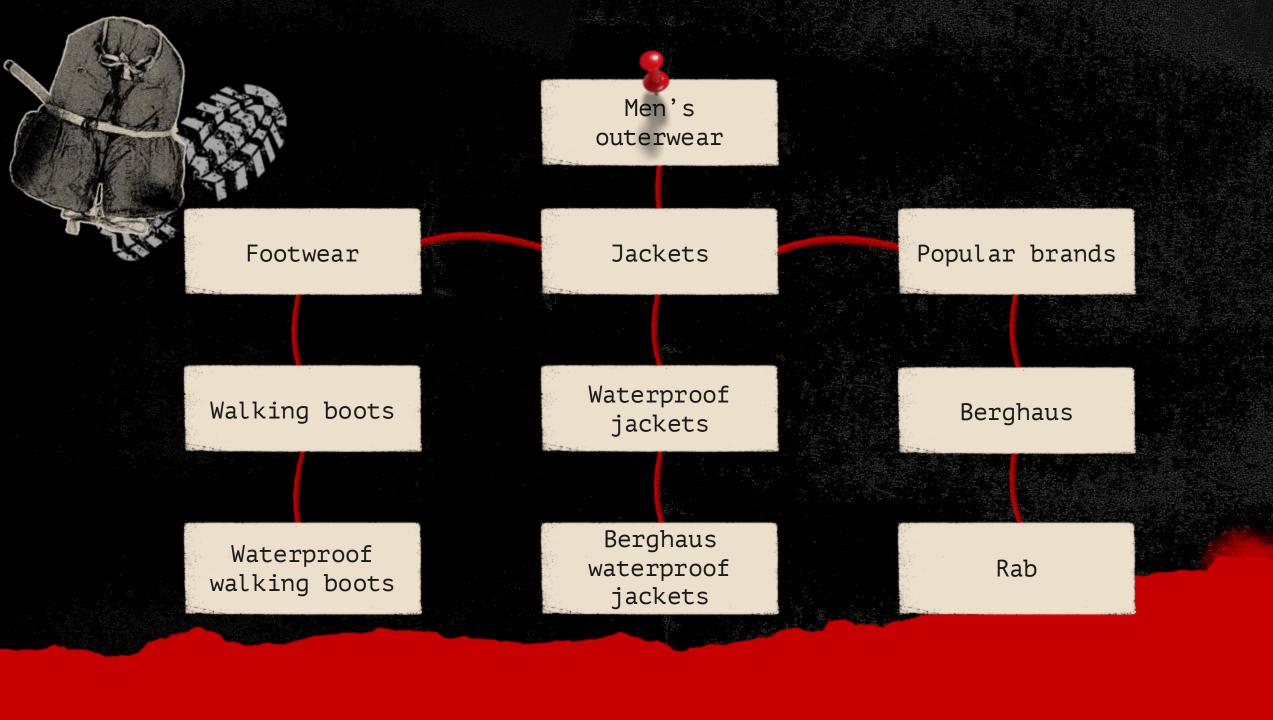

| 79                      | £6,629.68                    |  |

# Find the opportunities: Paid ads

| Keyword                             | Cost      | Ad relevance  |
|-------------------------------------|-----------|---------------|
| business<br>scanning                | £10.30    | Above average |
| bulk scanning<br>services           | £190.89   | Above average |
| secure<br>scanning<br>services      | £81.22    | Above average |
| companies<br>that scan<br>documents | £1,134.33 | Above average |
| mass<br>scanning<br>services        | £24.05    | Above average |
| scanning<br>service                 | £161.52   | Above average |
| scanning<br>services                | £1,000.78 | Above average |
| Records<br>scanning                 | £57.59    | Above average |



# How to structure: navigation

|                             | Men Women           | Kids Accessories      | Brands Football Sport  | s Offers JD Blog |                                  |  |
|-----------------------------|---------------------|-----------------------|------------------------|------------------|----------------------------------|--|
| Edits                       | Footwear            | Clothing              | Accessories            | Brands           | Collections                      |  |
| New In Footwear             | Trainers            | Hoodies               | Bags                   | Nike             | Nike Air Force 1                 |  |
| New in Clothing             | Classic Trainers    | Track Pants & Joggers | Bucket Hats            | adidas           | Nike