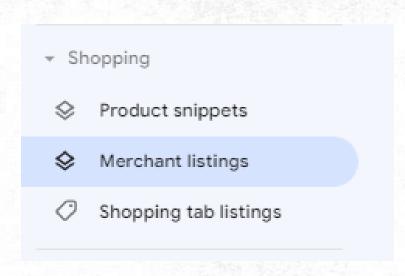

# Product grids:

| Search Appearance | ↓ Clicks<br>Last 3 months (2024) | Clicks<br>Last 3 months (2023) | Clicks<br>Difference | Impressions<br>Last 3 months (2024) | Impressions<br>Last 3 months (2023) | Impressions<br>Difference | CTR<br>Last 3 months (2024) | CTR<br>Last 3 months (2023) | CTR<br>Difference |
|-------------------|----------------------------------|--------------------------------|----------------------|-------------------------------------|-------------------------------------|---------------------------|-----------------------------|-----------------------------|-------------------|
| Product snippets  | 2,616                            | 0                              | 2,616                | 166,625                             | 0                                   | 166,625                   | 1.6%                        | 0%                          | 1.6%              |
| Review snippet    | 913                              | 1,194                          | -281                 | 51,178                              | 72,923                              | -21,745                   | 1.8%                        | 1.6%                        | 0.1%              |
| Merchant listings | 40                               | 0                              | 40                   | 1,002                               | 0                                   | 1,002                     | 4%                          | 0%                          | 4%                |
| Videos            | 0                                | 20                             | -20                  | 0                                   | 477                                 | -477                      | 0%                          | 4.2%                        | -4.2%             |
| FAQ rich results  | 0                                | 3                              | -3                   | 0                                   | 876                                 | -876                      | 0%                          | 0.3%                        | -0.3%             |