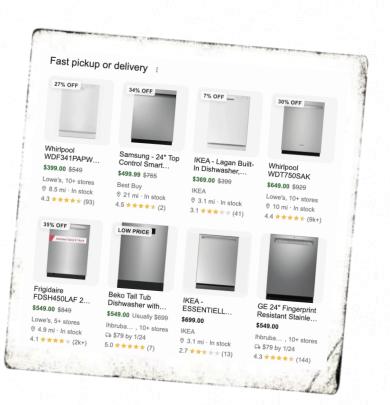

Men's Shoe. Nike.com GB

https://www.nike.com/gb/t/air-max-270-shoe-ntl0RF ▼

★★★★ Rating: 4 - 45 reviews

Find the Nike Air Max 270 Men's Shoe at Nike.com. Free delivery and returns.

## Nike Air Max 270 SE Women's Shoe. Nike.com GB

https://www.nike.com/gb/t/air-max-270-se-shoe-QtJSDr ▼

★★★★ Rating: 4 - 5 reviews - £124.95 - In stock

Find the Nike Air Max 270 SE Women's Shoe at Nike.com. Free delivery and returns.

## Nike Air Max 270 - JD Sports

https://www.jdsports.co.uk/collection/nike-air-max-270/ ▼

★★★★★ Rating: 5 - 1 vote

With a 180° visible air bubble, explore **Nike Air Max 270** online at JD Sports, including the latest Air Max 270 Flyknit models.

Nike Air Max 270 · Nike Air Max 270 Junior · Kid's Nike Air Max 270 · Women

## Product grids

# Product grids: examples







# Product grids:

| Search Appearance | ↓ Clicks<br>Last 3 months (2024) | Clicks<br>Last 3 months (2023) | Clicks<br>Difference | Impressions<br>Last 3 months (2024) | Impressions<br>Last 3 months (2023) | Impressions<br>Difference | CTR<br>Last 3 months (2024) | CTR<br>Last 3 months (2023) | CTR<br>Difference |
|-------------------|----------------------------------|--------------------------------|----------------------|-------------------------------------|-------------------------------------|---------------------------|-----------------------------|-----------------------------|-------------------|
| Product snippets  | 2,616                            | 0                              | 2,616                | 166,625                             | 0