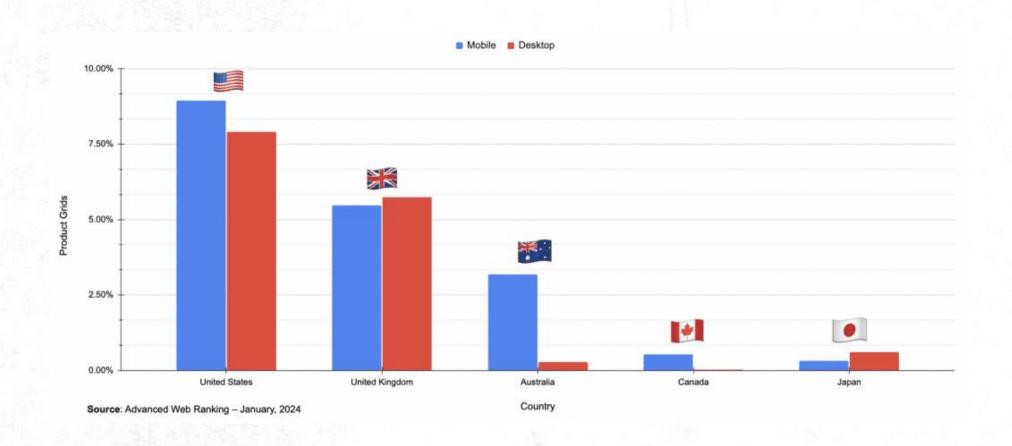

# Product grids:

| Search Appearance | ↓ Clicks<br>Last 3 months (2024) | Clicks<br>Last 3 months (2023) | Clicks<br>Difference | Impressions<br>Last 3 months (2024) | Impressions<br>Last 3 months (2023) | Impressions<br>Difference | CTR<br>Last 3 months (2024) | CTR<br>Last 3 months (2023) | CTR<br>Difference |
|-------------------|----------------------------------|--------------------------------|----------------------|-------------------------------------|-------------------------------------|---------------------------|-----------------------------|-----------------------------|-------------------|
| Product snippets  | 2,616                            | 0                              | 2,616                | 166,625                             | 0                                   | 166,625                   | 1.6%                        | 0%                          | 1.6%              |
| Review snippet    | 913                              | 1,194                          | -281                 | 51,178                              | 72,923                              | -21,745                   | 1.8%                        | 1.6%                        | 0.1%              |
| Merchant listings | 40                               | 0                              | 40                   | 1,002                               | 0                                   | 1,002                     | 4%                          | 0%                          | 4%                |
| Videos            | 0                                | 20                             | -20                  | 0                                   | 477                                 | -477                      | 0%                          | 4.2%                        | -4.2%             |
| FAQ rich results  | 0                                | 3                              | -3                   | 0                                   | 876                                 | -876                      | 0%                          | 0.3%                        | -0.3%             |