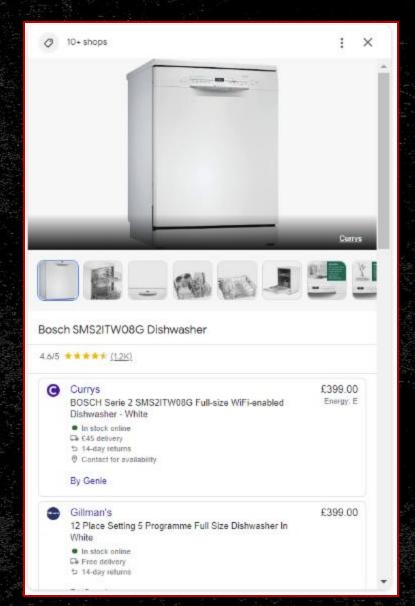

| 0                                   | 1,002                     | 4%                          | 0%                          | 4%                |
| Videos            | 0                                | 20                             | -20                  | 0                                   | 477                                 | -477                      | 0%                          | 4.2%                        | -4.2%             |
| FAQ rich results  | 0                                | 3                              | -3                   | 0                                   | 876                                 | -876                      | 0%                          | 0.3%                        | -0.3%             |

# Product grids:



## How to be featured:



Currys Gillman's





## How to be featured: merchant feed





## How to be featured: Sourced reviews





## How to be featured: Advantageous policies

- Pricing
- Postage time
- Postage cost
- Returns policy



## Get specific

# Top of funnel:

Nike Nike Nike, Just Do It, Nike UK Nike Membership Nike Just Dolf Member Product Your Exclusive Access. Shop Nike Just Do It Member Rewards, How We Say Thank You Celebrate, Nike, Just Nike Sale Capitalise on signature trainer & clothing styles with the Nike ... Shoes - Clothing - Older Kids - Kids' Sale - Kids Football - Teens Trainers for Men - Men's Clothing - Men's Sale - New Men's - \_\_\_ Women Explore the latest styles and innovations from Nike Women . More results from nike.com + Wikipedia https://en.wikipedia.org / sakt / filike\_inc