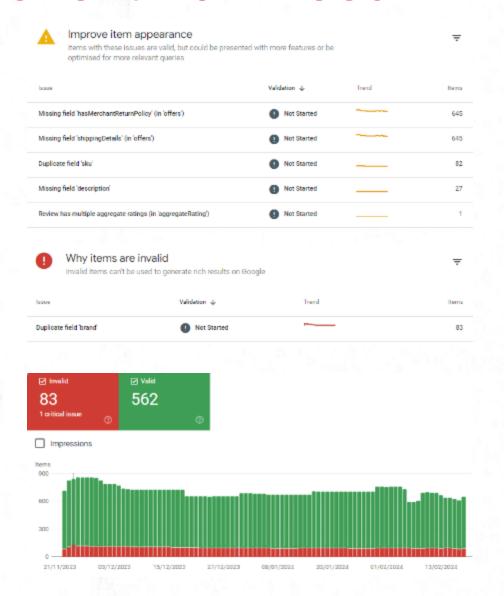

# Product grids:

| Search Appearance | ↓ Clicks<br>Last 3 months (2024) | Clicks<br>Last 3 months (2023) | Clicks<br>Difference | Impressions<br>Last 3 months (2024) | Impressions<br>Last 3 months (2023) | Impressions<br>Difference | CTR<br>Last 3 months (2024) | CTR<br>Last 3 months (2023) | CTR<br>Difference |
|-------------------|----------------------------------|--------------------------------|----------------------|-------------------------------------|-------------------------------------|---------------------------|-----------------------------|-----------------------------|-------------------|
| Product snippets  | 2,616                            | 0                              | 2,616                | 166,625                             | 0                                   | 166,625                   | 1.6%                        | 0%                          | 1.6%              |
| Review snippet    | 913                              | 1,194                          | -281                 | 51,178                              | 72,923                              | -21,745                   | 1.8%                        | 1.6%                        | 0.1%              |
| Merchant listings | 40                               | 0                              | 40                   | 1,002                               | 0                                   | 1,002                     | 4%                          | 0%                          | 4%                |
| Videos            | 0                                | 20                             | -20                  | 0                                   | 477                                 | -477                      | 0%                          | 4.2%                        | -4.2%             |
| FAQ rich results  | 0                                | 3                              | -3                   | 0                                   | 876                                 | -876                      | 0%                          | 0.3%                        | -0.3%             |