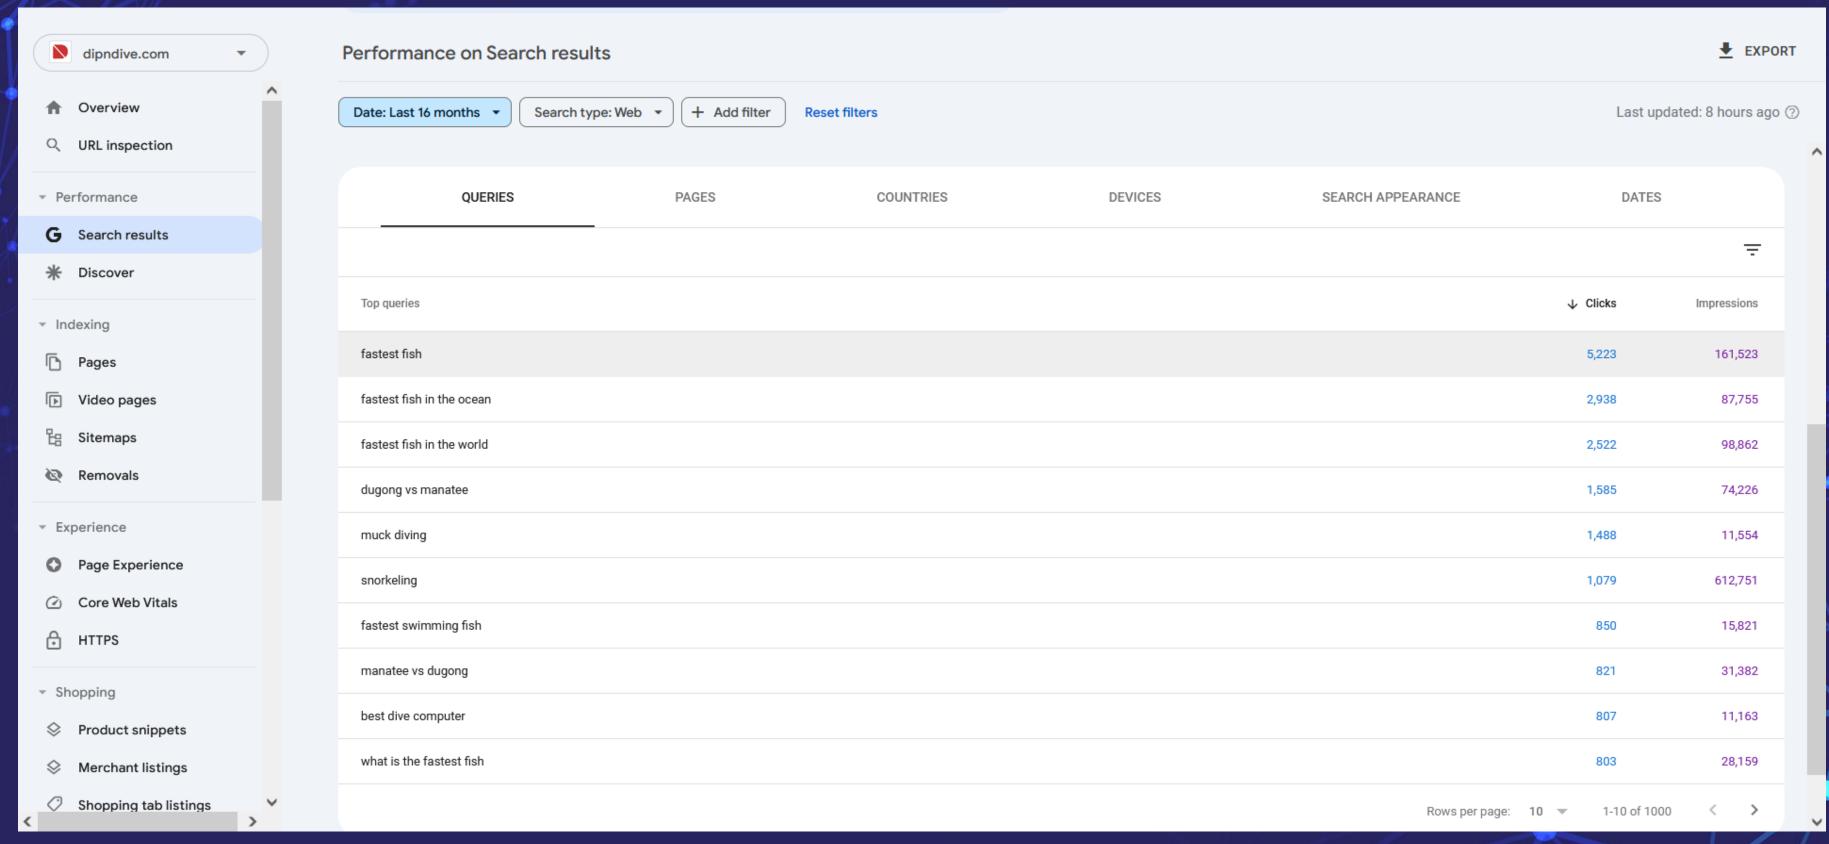

# 10 Must-Do Tasks for E-commerce Development & Marketing Success



### Security

## Sansec

#### eComscan report

On 2024-10-23 15:00:02 UTC, eComscan found 0 security issue(s) with your store.

Server: root@ip-172-31-38-174

Path: /var/www/html

#### Check — Store Software

Identifying the system that powers your store.

√ Found Magento 2 at /var/www/html

A supported store application was found.

#### Check — Extended file system scan

Analyzing your files for malware and known vulnerabilities, based on 30 thousand threat intel signatures.

✓ Did not find any malware or vulnerabilities.

Successfully scanned 118055 code/executable files. More info about this check.

## Site indexing



## SEO campaign check



## SEO campaign check



#### Backlink check



## Tracking issues





## GCV and speed

#### Product Page speed

- Page speed of product pages needs to be improved. These are money pages, so to improve
  conversion, the pages need to be improved.
- The speed is for the product page -



#### TTFB



### Speak with support

Re: Fwd: issue on the site - i recorded video > Inbox x









→ info@crewehomefurnishings.co.uk

to me, creweteam -

Mon, Oct 2, 2023, 1:58 PM







Very nice mate

What a sad and desperate way to try and get new business, didn't think this was still a thing, and the praise "the way you engage users on facebook is awesome!" you gave is textbook.

We both know that 6 million WooCommerce websites have not just developed a session or cookie issue don't we?

FYI you