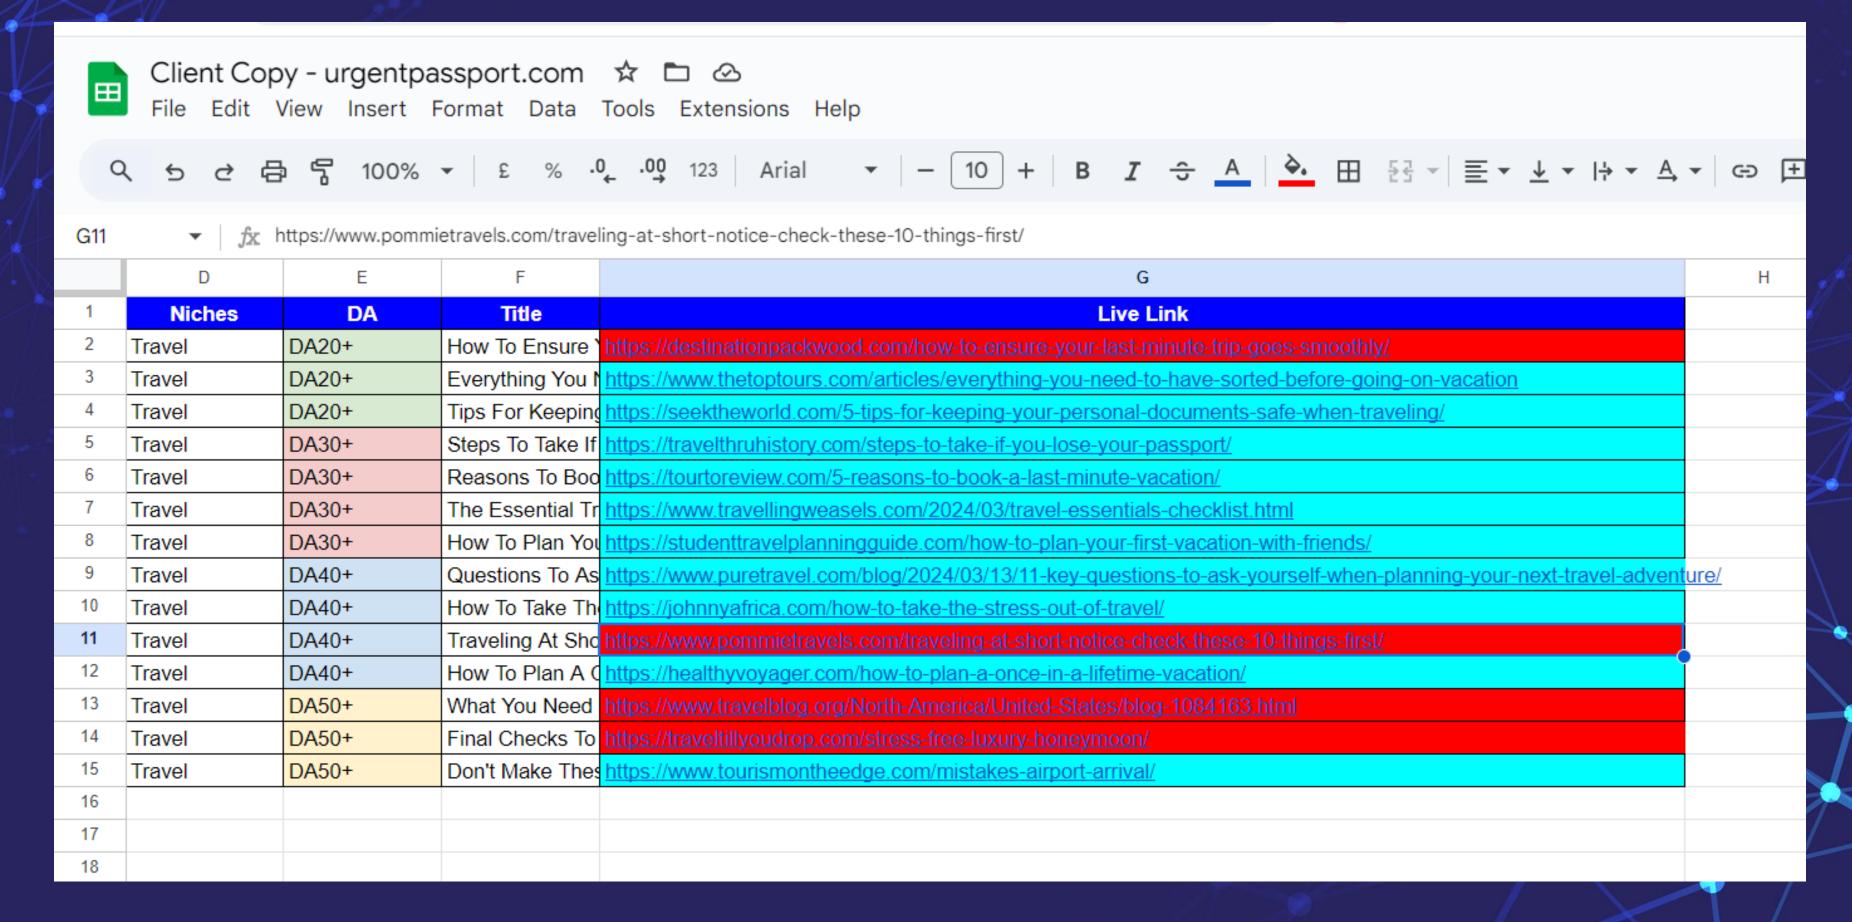

# 10 Must-Do Tasks for E-commerce Development & Marketing Success



### Security

## Sansec

#### eComscan report

On 2024-10-23 15:00:02 UTC, eComscan found 0 security issue(s) with your store.

Server: root@ip-172-31-38-174

Path: /var/www/html

#### Check — Store Software

Identifying the system that powers your store.

√ Found Magento 2 at /var/www/html

A supported store application was found.

#### Check — Extended file system scan

Analyzing your files for malware and known vulnerabilities, based on 30 thousand threat intel signatures.

✓ Did not find any malware or vulnerabilities.

Successfully scanned 118055 code/executable files. More info about this check.

## Site indexing



## SEO campaign check



## SEO campaign check



#### Backlink check



## Tracking issues





## GCV and speed

#### Product Page speed

- Page speed of product pages needs to be improved. These are money pages, so to improve
  conversion, the pages need to be improved.
- The speed is for the product page -



#### TTFB



### Speak with support

Re: Fwd: issue on the site - i recorded video > Inbox x









→ info@crewehomefurnishings.co.uk

to me, creweteam -

Mon, Oct 2, 2023, 1:58 PM







Very nice mate

What a sad and desperate way to try and get new business, didn't think this was still a thing, and the praise "the way you engage users on facebook is awesome!" you gave is textbook.

We both know that 6 million WooCommerce websites have not just developed a session or cookie issue don't we?

FYI you are no longing dealing with Crewe Home Furnishin