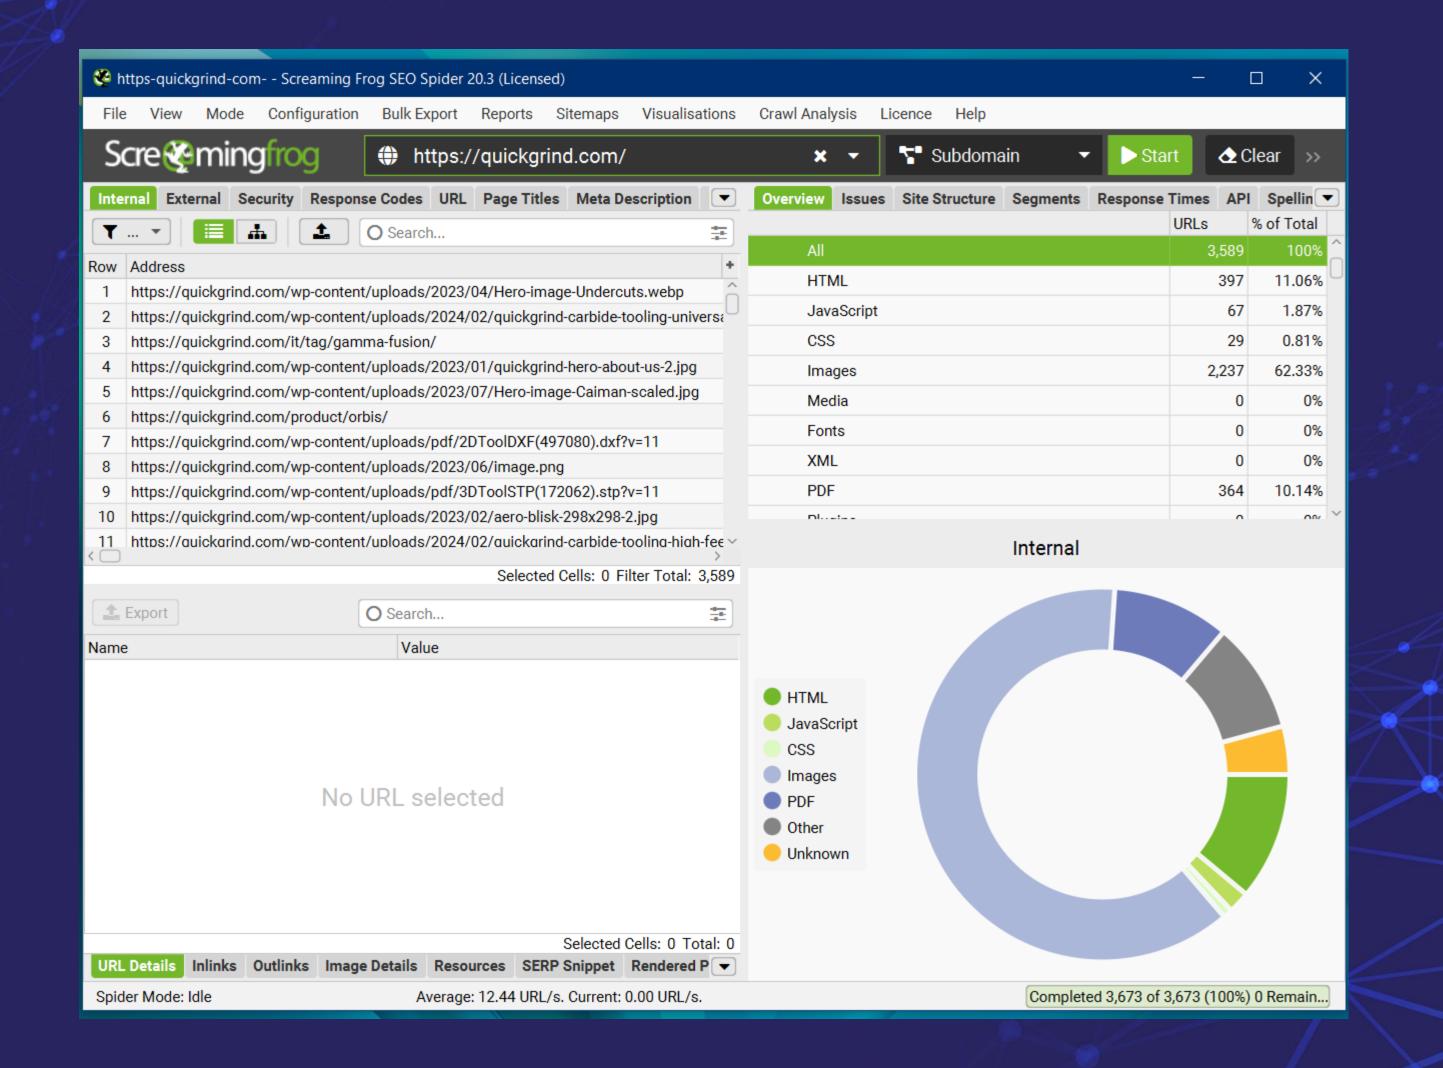

ip-free performance; Solid cast brass body and zinc metal handle for lasting durability
- Smooth Operation Lever control is smooth and easy to operate; wide temperature control with large comfort zone makes finding your perfect temperature quick and easy.
- Easy to Install Factory-installed, 24" braided supply lines with brass compression nuts; 2 types of all metal mounting hardware included, perfect for tight spaces.
- Code Compliant EPA Watersense and ADA compliant; meets all plumbing codes including new lead-free standards; full certifications: NSF61, NSF 372, CSA 8125.1, ASME A112.18.1
- Trusted Backed by our industry leading Limited Lifetime Warranty
- Flexible Available in Bath Royale's highquality finishes including Chrome, Brushed Nickel, Matte Black and Brushed

#### **AFTER**







magecloud.agency/ux-demo-desktop

magecloud.agency/ux-demo-tablet

magecloud.agency/ux-demo-mobile