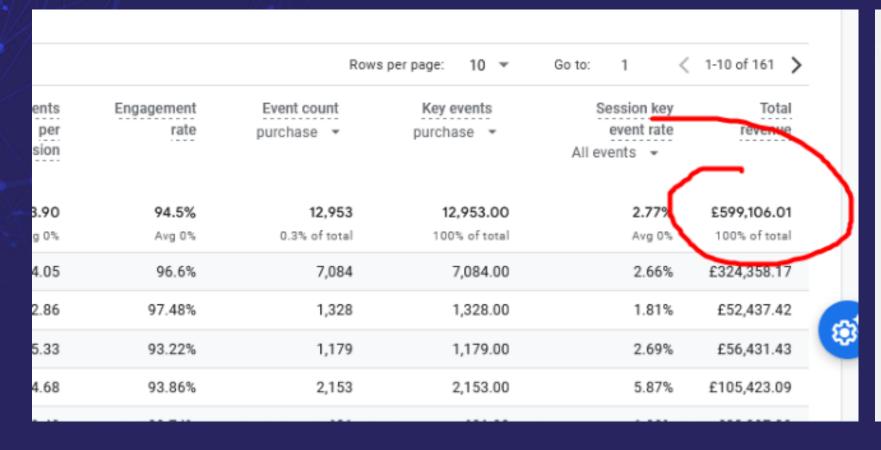

## Tracking issues

## GCV and speed

#### Product Page speed

- Page speed of product pages needs to be improved. These are money pages, so to improve
  conversion, the pages need to be improved.
- The speed is for the product page -