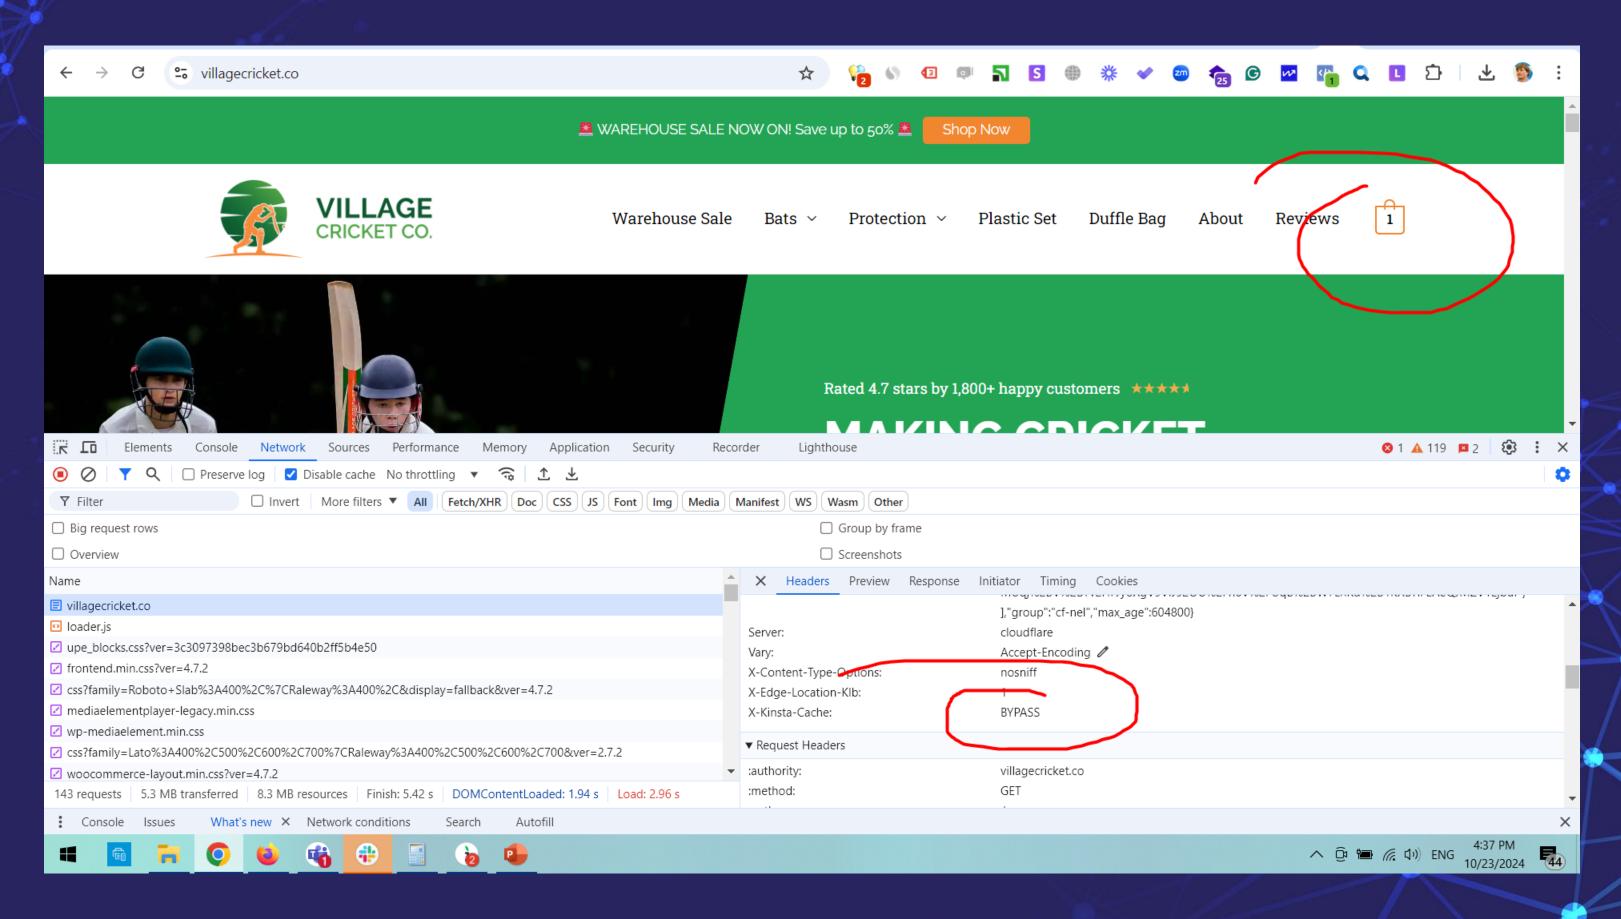

4

Path: /var/www/html

#### Check — Store Software

Identifying the system that powers your store.

√ Found Magento 2 at /var/www/html

A supported store application was found.

#### Check — Extended file system scan

Analyzing your files for malware and known vulnerabilities, based on 30 thousand threat intel signatures.

✓ Did not find any malware or vulnerabilities.

Successfully scanned 118055 code/executable files. More info about this check.

## Site indexing



## SEO campaign check



## SEO campaign check



#### Backlink check



## Tracking issues





## GCV and speed

#### Product Page speed

- Page speed of product pages needs to be improved. These are money pages, so to improve
  conversion, the pages need to be improved.
- The speed is for the product page -



#### TTFB



### Speak with support

Re: Fwd: issue on the site - i recorded video > Inbox x









→ info@crewehomefurnishings.co.uk

to me, creweteam -

Mon, Oct 2, 2023, 1:58 PM







Very nice mate

What a sad and desperate way to try and get new business, didn't think this was still a thing, and the praise "the way you engage users on facebook is awesome!" you gave is textbook.

We both know that 6 million WooCommerce websites have not just developed a session or cookie issue don't we?

FYI you are no longing dealing with Crewe Home Furnishings you're dealing with the web agency who install WP/WooCommerce which ours and most other agencies would recommend over Magento any day of the week for running an ecommerce website.

You choose to focus on Magento fine... don't go telling businesses who