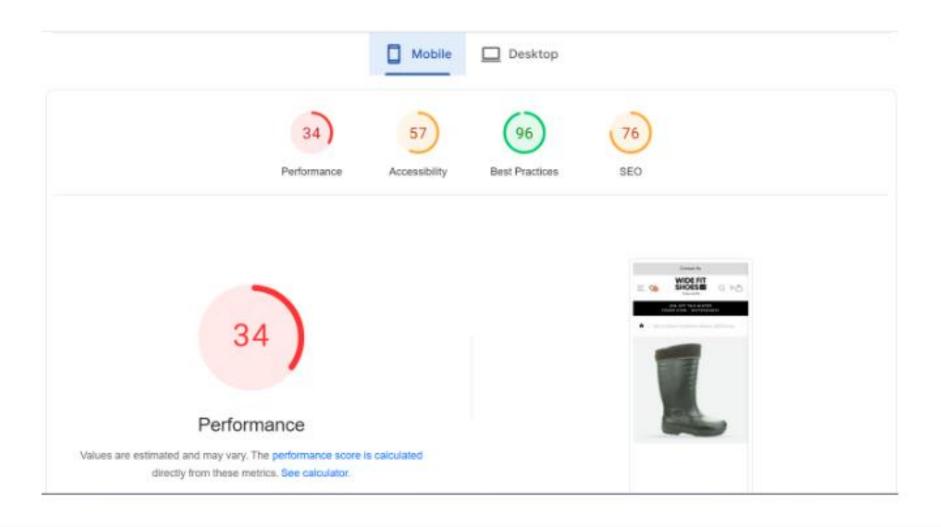

## GCV and speed

#### Product Page speed

- Page speed of product pages needs to be improved. These are money pages, so to improve
  conversion, the pages need to be improved.
- The speed is for the product page -

#### TTFB