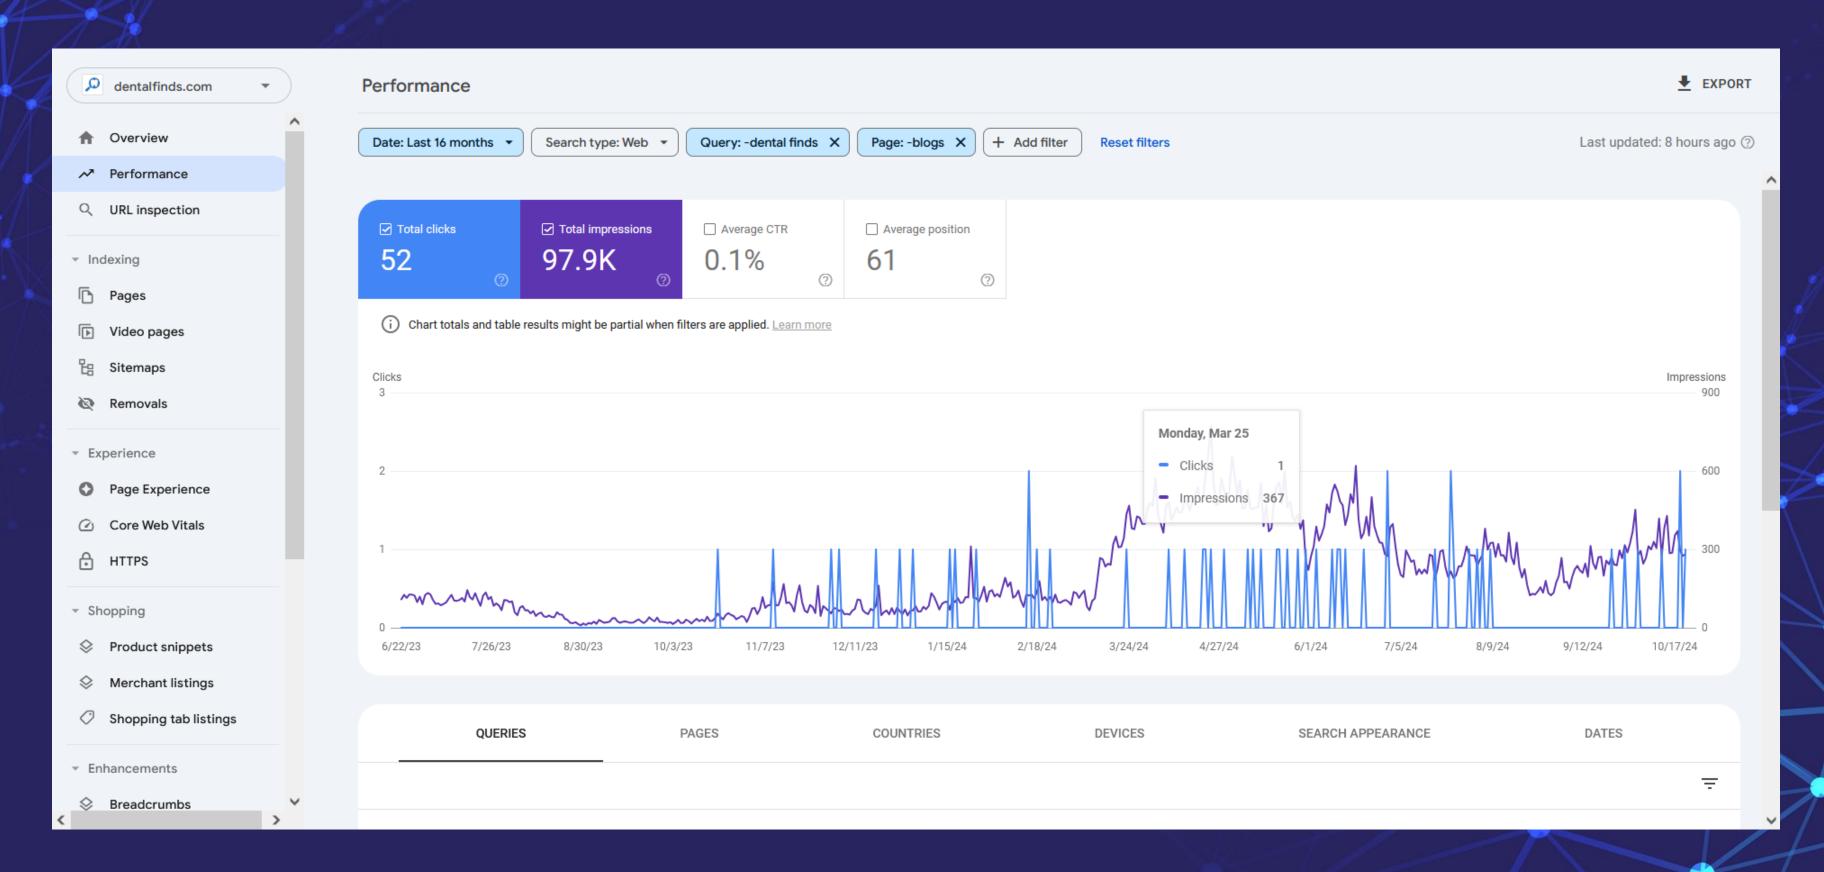

# 10 Must-Do Tasks for E-commerce Development & Marketing Success



### Security

## Sansec

#### eComscan report

On 2024-10-23 15:00:02 UTC, eComscan found 0 security issue(s) with your store.

Server: root@ip-172-31-38-174

Path: /var/www/html

#### Check — Store Software

Identifying the system that powers your store.

√ Found Magento 2 at /var/www/html

A supported store application was found.

#### Check — Extended file system scan

Analyzing your files for malware and known vulnerabilities, based on 30 thousand threat intel signatures.

✓ Did not find any malware or vulnerabilities.

Successfully scanned 118055 code/executable files. More info about this check.

## Site indexing



## SEO campaign check



## SEO campaign check



#### Backlink check



## Tracking issues





## GCV and speed

#### Product Page speed

- Page speed of product pages needs to be improved. These are money pages, so to improve
  conversion, the pages need to be improved.
- The speed is for the product page -



#### TTFB



### Speak with support

Re: Fwd: issue on the site - i recorded video > Inbox x









→ info@crewehomefurnishings.co.uk

to me, creweteam -

Mon, Oct 2, 2023, 1:58 PM







Very nice mate

What a sad and desperate way to try and get new business, didn't think this was still a thing, and the praise "the way you engage users on facebook is awesome!" you gave is textbook.

We both know that 6 million WooCommerce websites have not just developed a session or cookie issue don't we?

FYI you are no longing dealing wi