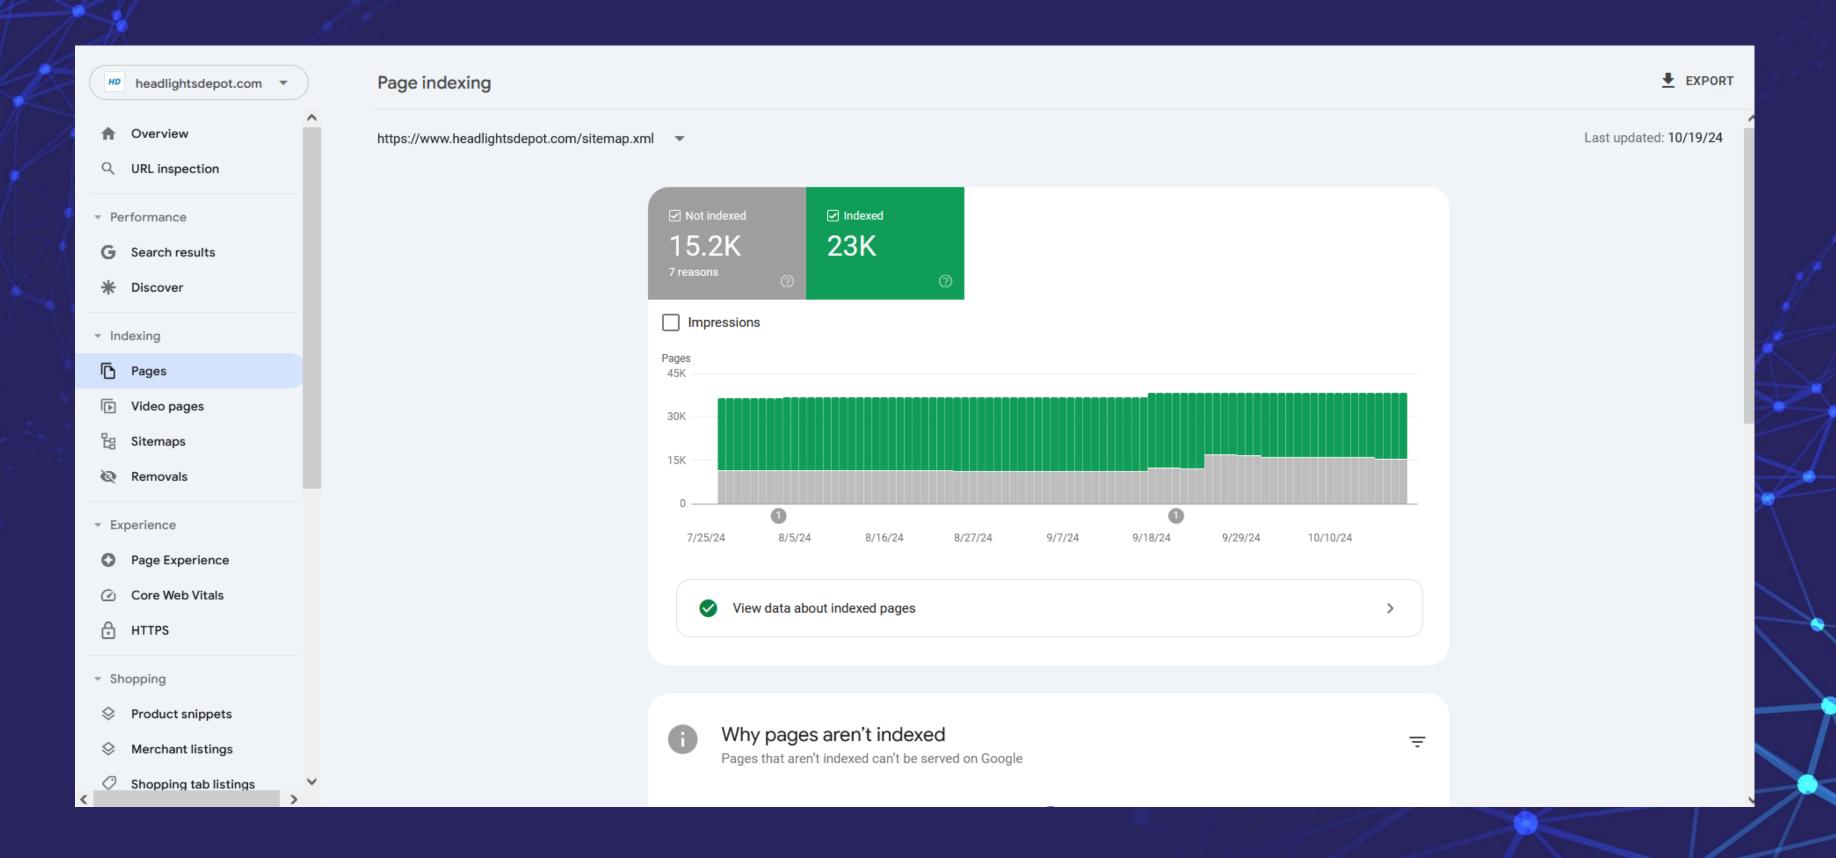

# 10 Must-Do Tasks for E-commerce Development & Marketing Success



### Security

## Sansec

#### eComscan report

On 2024-10-23 15:00:02 UTC, eComscan found 0 security issue(s) with your store.

Server: root@ip-172-31-38-174

Path: /var/www/html

#### Check — Store Software

Identifying the system that powers your store.

√ Found Magento 2 at /var/www/html

A supported store application was found.

#### Check — Extended file system scan

Analyzing your files for malware and known vulnerabilities, based on 30 thousand threat intel signatures.

✓ Did not find any malware or vulnerabilities.

Successfully scanned 118055 code/executable files. More info about this check.

## Site indexing



## SEO campaign check



## SEO campaign check



#### Backlink check



## Tracking issues





## GCV and speed

#### Product Page speed

- Page speed of product pages needs to be improved. These are money pages, so to improve
  conversion, the pages need to be improved.
- The speed is for the product page -



#### TTFB



### Speak with support

Re: Fwd: issue on the site - i recorded video > Inbox x









→ info@crewehomefurnishings.co.uk

to me, creweteam -

Mon, Oct 2, 2023, 1:58 PM







Very nice mate

What a sad and desperate way to try and get new business, didn't think this was still a thing, and the praise "the way you engage users on facebook is awesome!" you gave is textbook.

We both know that 6 million WooCommerce websites have not just developed a session or cookie