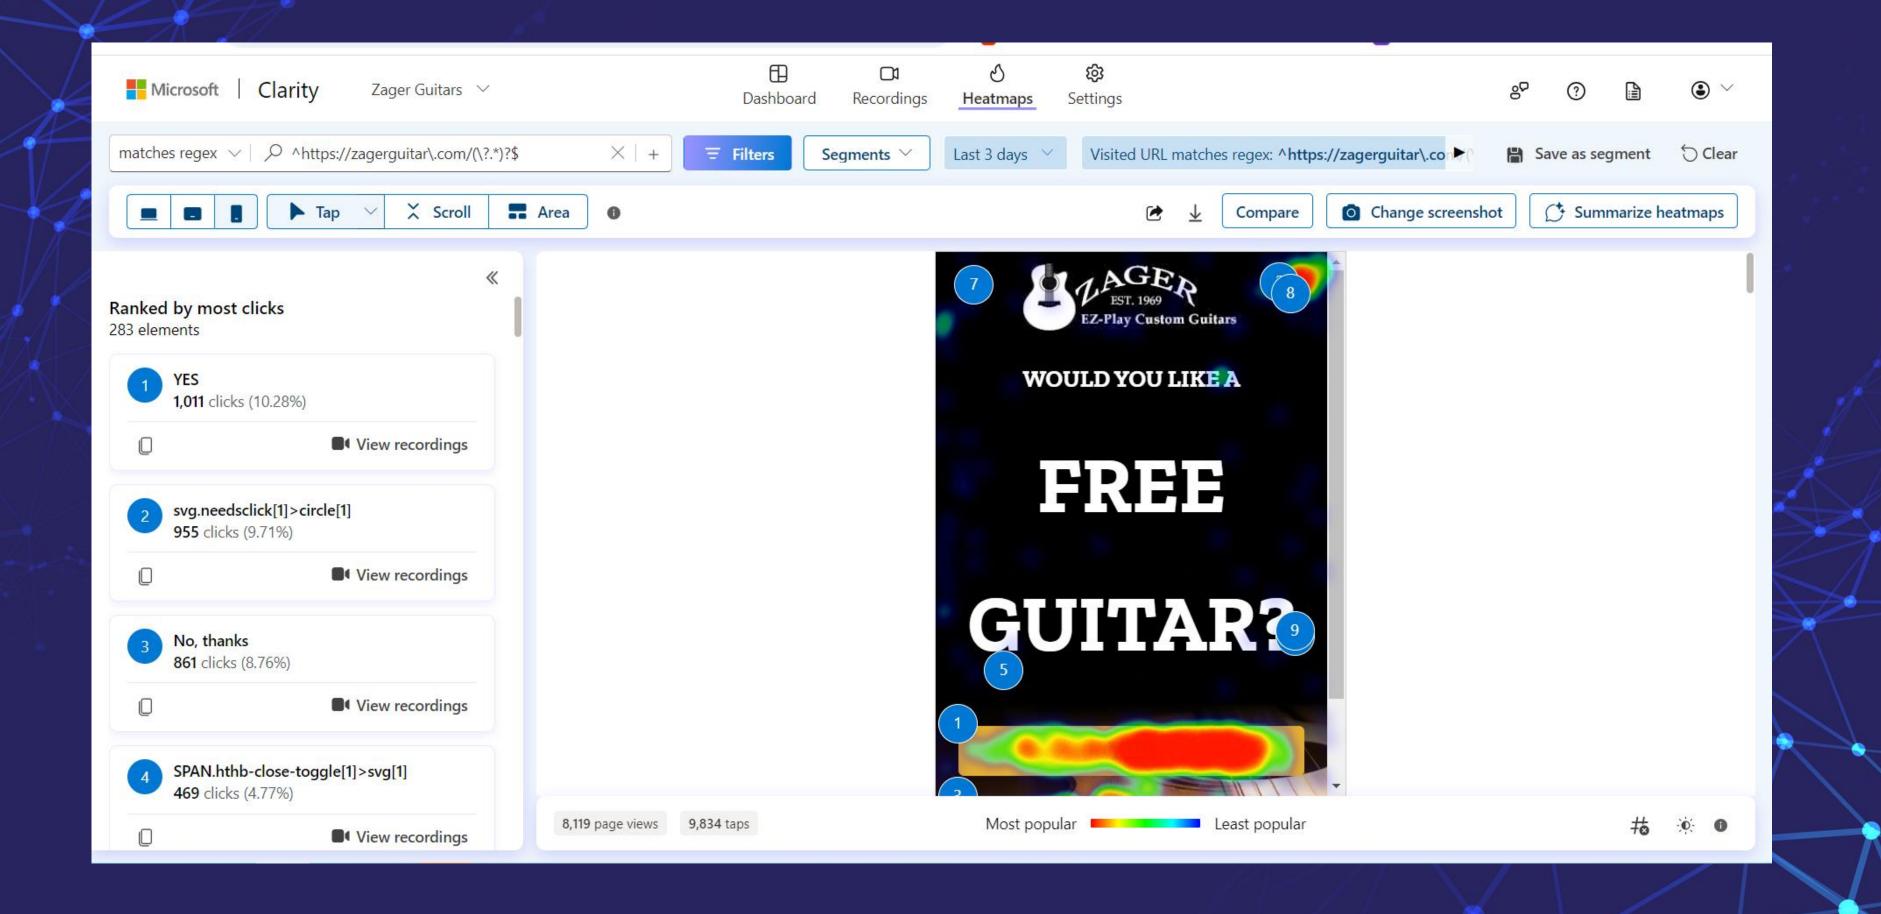

-free performance; Solid cast brass body and zinc metal handle for lasting durability
- Smooth Operation Lever control is smooth and easy to operate; wide temperature control with large comfort zone makes finding your perfect temperature quick and easy.
- Easy to Install Factory-installed, 24" braided supply lines with brass compression nuts; 2 types of all metal mounting hardware included, perfect for tight spaces.
- Code Compliant EPA Watersense and ADA compliant; meets all plumbing codes including new lead-free standards; full certifications: NSF61, NSF 372, CSA 8125.1, ASME A112.18.1
- Trusted Backed by our industry leading Limited Lifetime Warranty
- Flexible Available in Bath Royale's highquality finishes including Chrome, Brushed Nickel, Matte Black and Brushed

#### **AFTER**







magecloud.agency/ux-demo-desktop

magecloud.agency/ux-demo-tablet

magecloud.agency/ux-demo-mobile