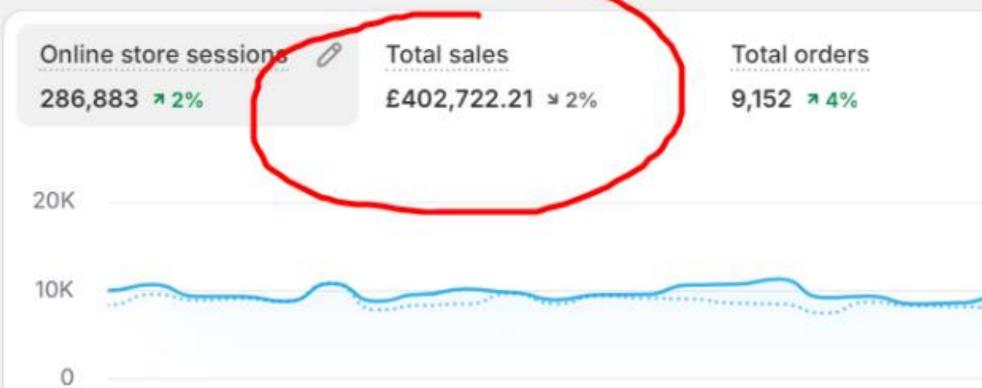

## Tracking issues

## GCV and speed

#### Product Page speed

- Page speed of product pages needs to be improved. These are money pages, so to improve
  conversion, the pages need to be improved.
- The speed is for the product page -