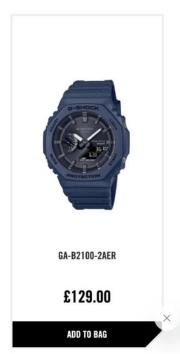

# **BLUETOOTH®, SOLAR 2100 SERIES**

★★★★ ♪ 151 REVIEWS

With Bluetooth® connectivity and a solar charging system, the new GA-B2100 shock-resistant watches take the iconic 2100 series to a whole other level.