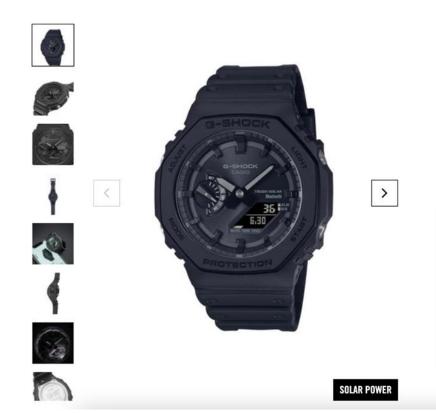

## Bought 3 Times In The Last Day

## GA-B2100-1A1ER

£129.00

# **BLUETOOTH®, SOLAR 2100 SERIES**

★★★★ ♪ 151 REVIEWS

With Bluetooth® connectivity and a solar charging system, the new GA-B2100 shock-resistant watches take the iconic 2100 series to a whole other level.