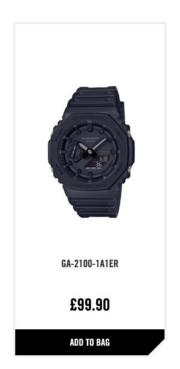

ations across the commerce ecosystem



# Peak Season Ideas

## Bought 3 Times In The Last Day



## GA-B2100-1A1ER

£129.00

# **BLUETOOTH®, SOLAR 2100 SERIES**

★★★★ ♪ 151 REVIEWS



With Bluetooth® connectivity and a solar charging system, the new GA-B2100 shock-resistant watches take the iconic 2100 series to a whole other level.

### DON'T MISS OUT - LIMITED TIME ONLY!

Purchase from G-SHOCK.co.uk Direct and get 20% discount with code: 041PUSG20.\* Also:

- · Fast, Free Delivery; including Click & Collect
- Manufacturer's 2+ Years Warranty
- Pay Later or Split in 3 with Klarna
- \*Some watches are excluded from voucher codes. Voucher codes cannot be used in conjunction with any other offer or discount.  $\qquad \qquad \times$











# PICK UP WHERE YOU LEFT OFF

would resist















## RECOMMENDATIONS FOR YOU



# Still Considering These?



Bergen Oak Dining Table - Natural £995.00



Bergen Oak Dressing Table - Natural  $\pounds 695.00$ 



Brass Folding Dressing Table Mirror £375.00



Limewashed Parquet Dining Table £1,550.00







nosto

the knee. See other available colorways here.