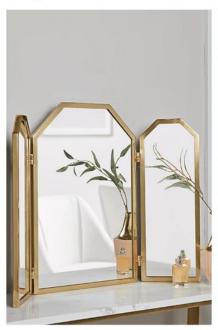

# Still Considering These?

Bergen Oak Dining Table - Natural £995.00

Bergen Oak Dressing Table - Natural  $\pounds 695.00$ 

Brass Folding Dressing Table Mirror £375.00

Limewashed Parquet Dining Table £1,550.00