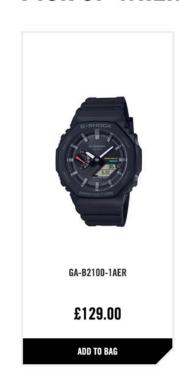

## GA-B2100-1A1ER

£129.00

# **BLUETOOTH®, SOLAR 2100 SERIES**

★★★★ ♪ 151 REVIEWS

With Bluetooth® connectivity and a solar charging system, the new GA-B2100 shock-resistant watches take the iconic 2100 series to a whole other level.